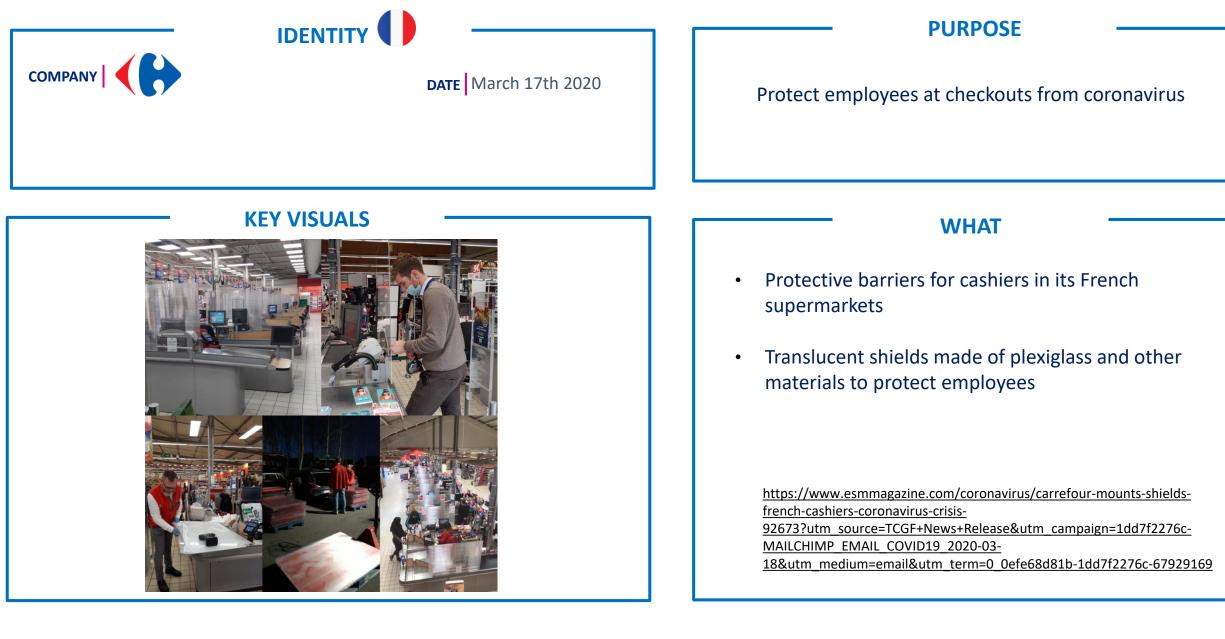

A

CARREFOUR MOUNTS SHIELDS FOR CASHIERS IN CORONAVIRUS CRISIS

POSIT

Health & Wellness

∞)