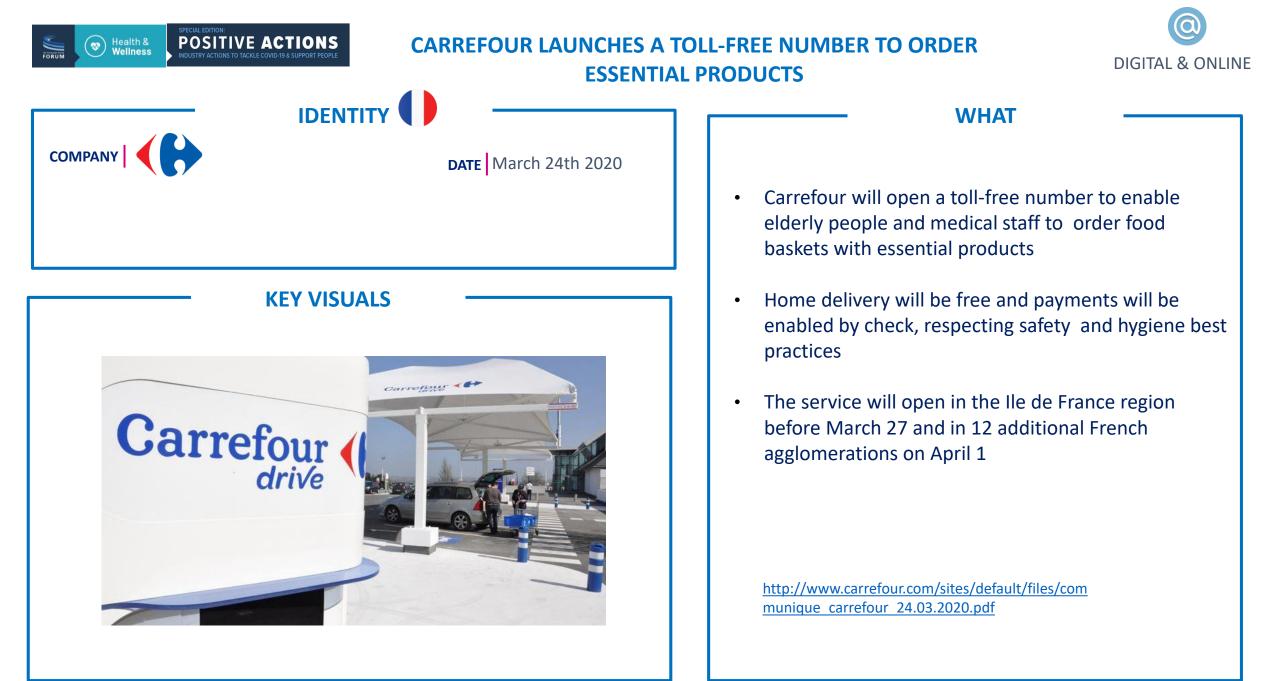

r>fety guidelines<br>es will be free in |
| http://www.carrefour.com/sites/default/files/press_release                                               | e_carrefour_x_uber_eats_04.01.2020.pdf | This service will start in Paris and the Parwill then be rolled out nationwide.                                                                                                                                                                                                                                                                                                                                                                                                 | ris region and                                                                                                                             |



| FORUM INCLUSION INDUSTRY ACTIONS TO TACKLE COVID-19 & SUPPORT PEOPLE