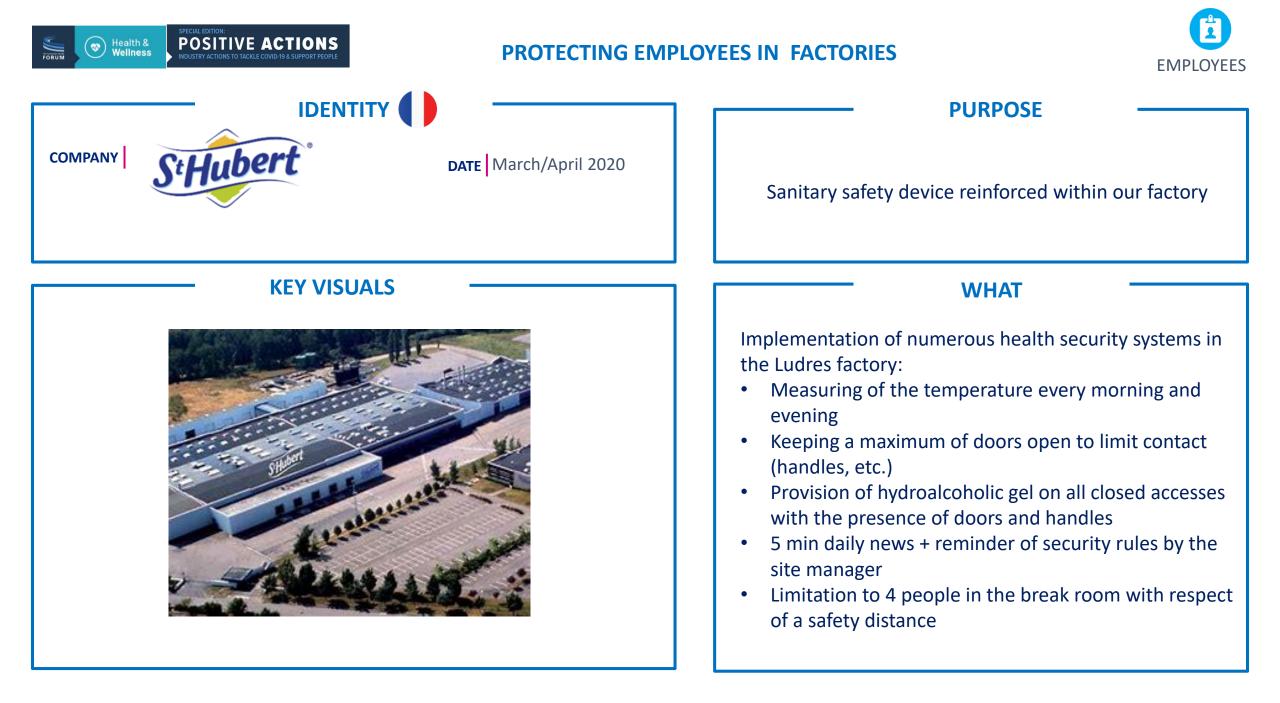

|  |
|                                 | <ul> <li>completely free, with a unique phone number.</li> <li>The teleconsultation service is:</li> <li>A dedicated 24/7 telephone line available anywhere in France or abroad,</li> <li>A treatment done by a doctor registered with the College of</li> </ul>                                                                            |  |
|                                 | <ul> <li>Physicians and based in France,</li> <li>An interview protected by medical secrecy,</li> <li>The possibility of prescribing an e-prescription available online ,</li> <li>A report is sent to the attending physician who remains at the centre of the care journey</li> <li>Referral to an emergency service if needed</li> </ul> |  |



| Special EDITION:       POSITIVE ACTIONS         INDUSTRY ACTIONS TO TACKLE COVID-19 & SUPPORT PEOPLE       MASKS AND CAPS WITH A PLEXIGLASS SHIELD TO PROTECT         CARREFOUR EMPLOYEES       EMP |