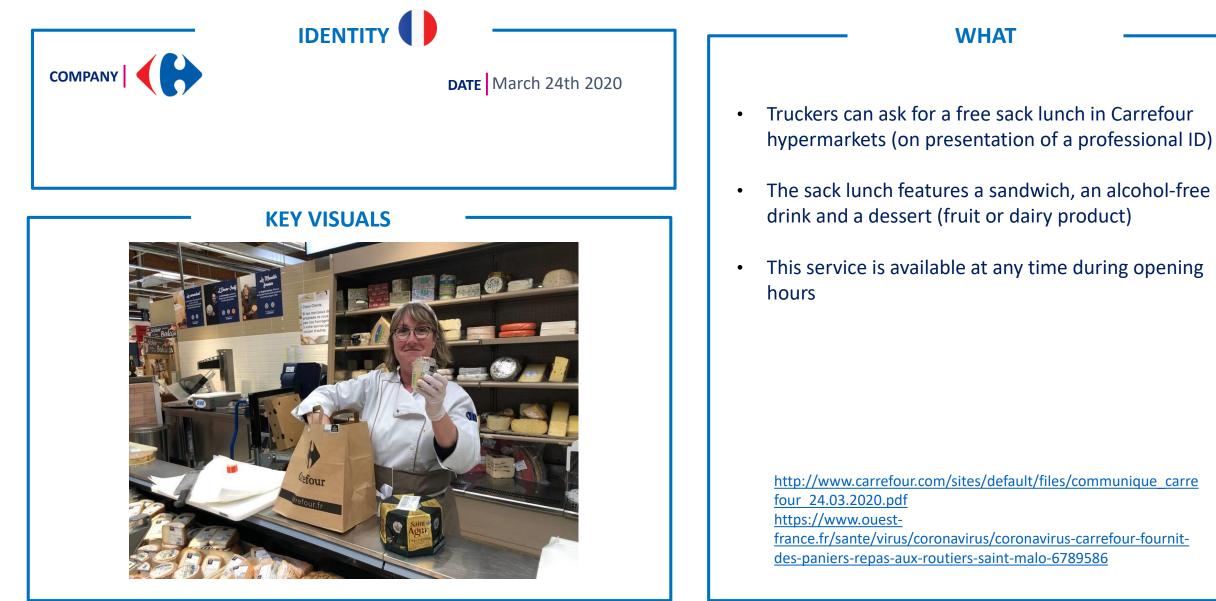

| <ul> <li>either at home or at the hospital</li> <li>The service will be available in Paris and 11 other agglomerations</li> <li>Caregivers also benefit from a priority access in-store, dedicated opening hours in-store, as well as kits of essential products</li> </ul> |
| Comparison of the mean of | <u>http://www.carrefour.com/sites/default/files/communique_carrefou</u><br><u>r 24.03.2020.pdf</u><br><u>https://www.carrefour.fr/edito/soutien-personnel-soignant</u>                                                                                                      |



#### **CARREFOUR PROVIDES TRUCKERS WITH FREE MEALS**







#### **PREVENTION MESSAGES**



| IDENT                                                                                                                                                                                                                         |