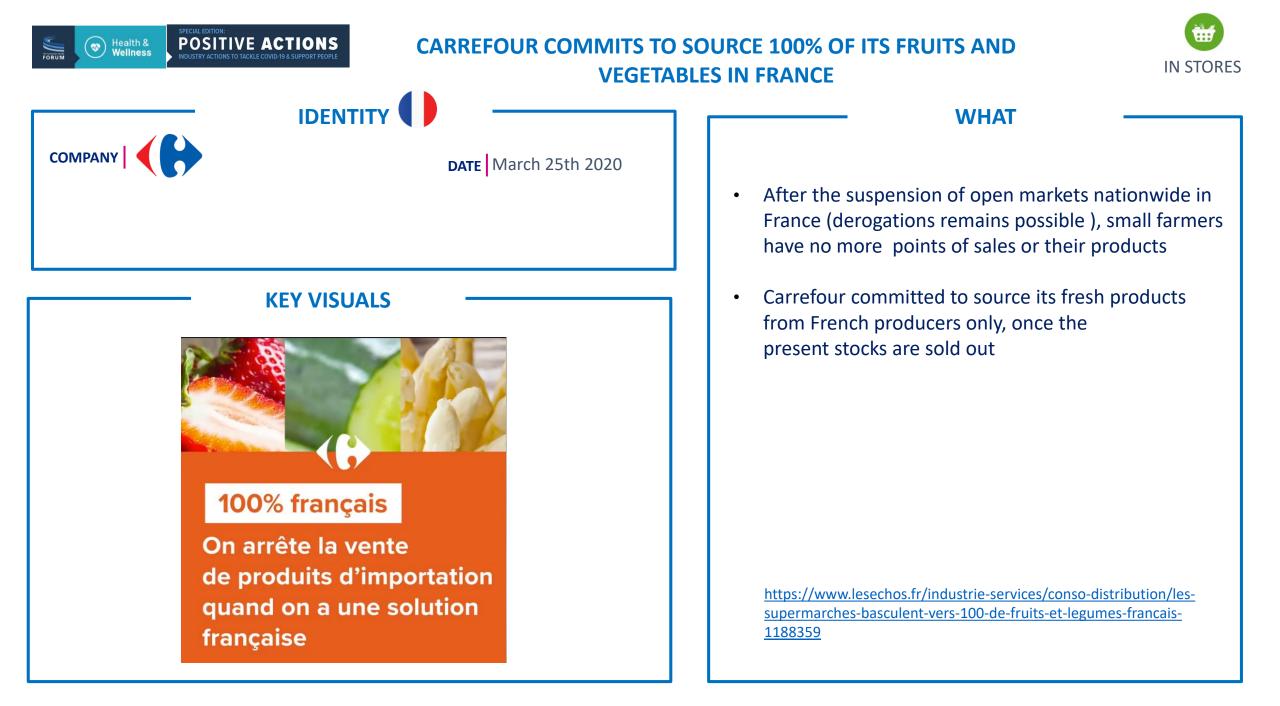

| Special EDITION:       POSITIVE ACTIONS         INDUSTRY ACTIONS TO TACKLE COVID-19 & SUPPORT PEOPLE       MASKS AND CAPS WITH A PLEXIGLASS SHIELD TO PROTECT         CARREFOUR EMPLOYEES       EMP |                                                                                                                                                                                                                                                                                                                                                                                                                                                                                                                                                                                                                           |
|-----------------------------------------------------------------------------------------------------------------------------------------------------------------------------------------------------|---------------------------------------------------------------------------------------------------------------------------------------------------------------------------------------------------------------------------------------------------------------------------------------------------------------------------------------------------------------------------------------------------------------------------------------------------------------------------------------------------------------------------------------------------------------------------------------------------------------------------|
| COMPANY COMPANY March 30th 2020                                                                                                                                                                     | <ul> <li>WHAT</li> <li>As soon the French government ceased its requisition measures, Carrefour ordered massive quantities of masks for all of its employees</li> </ul>                                                                                                                                                                                                                                                                                                                                                                                                                                                   |
| <section-header><section-header></section-header></section-header>                                                                                                                                  | <ul> <li>2 million masks arrived on French territory on<br/>March 29 and are in the process of being sent out to<br/>all Carrefour warehouses and stores. These<br/>deliveries will continue over the coming weeks</li> <li>Before the delivery of masks, Carrefour provided its<br/>employees with caps equipped with a plexiglass<br/>shield that covers the face</li> <li><u>http://www.carrefour.com/sites/default/files/communique_de_presse_carrefour_30.03.2020.pdf</u></li> <li><u>https://www.lsa-conso.fr/coronavirus-carrefour-cree-une-casquette-<br/>plexiglas-pour-ses-equipes-drive,344245#</u></li> </ul> |