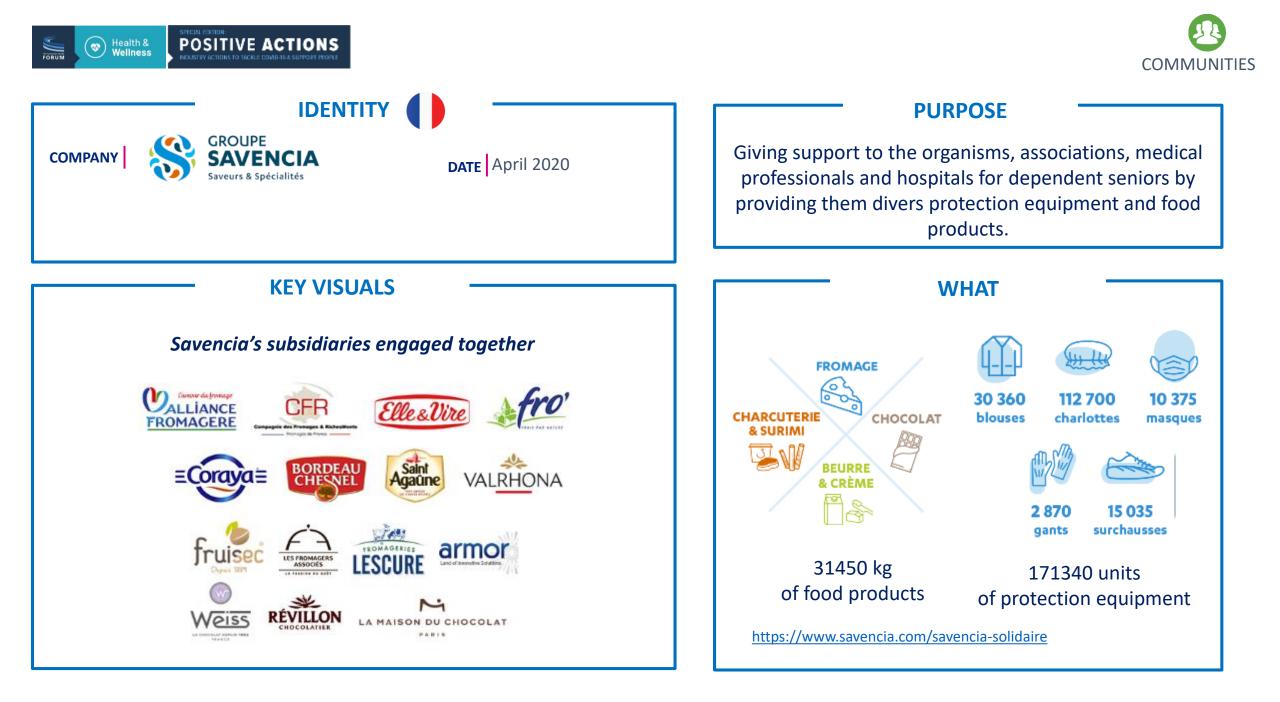

|
| COMPANY ATE March 23th 2020                                        | <ul> <li>The French fishing sector suffers from the COVD-19<br/>crisis as half of its supply is generally sold to the<br/>catering industry</li> </ul>                          |
| <section-header><section-header></section-header></section-header> | Carrefour commits to support French fishing by<br>guaranteeing fixed prices and quantity on 10 main<br>species     http://www.carrefour.com/current-news/carrefour-is-standing- |
|                                                                    | alongside-french-fishermen-supporting-them-during-the-<br>current?parent=1044                                                                                                   |







SPECIAL EDITION: **POSITIVE ACTIONS** INDUSTRY ACTIONS TO TACKLE COVID-19 & SUPPORT PEOPLE



#### **Positive Actions Newsletters**

Find <u>here</u> the list of Industry Actions to tackle Covid-19 and Support People published in our newsletter.

#### <u>Webinars</u>

Check our <u>webpage</u> for our Covid-19 webinar series and the recordings of previous sessions.

If you would like to share your company's response to Covid-19 on the above, get in touch with the Health & Wellness team hw@theconsumergoodsforum.com

## THANK YOU! Reach Out



www.tcgfhealthandwellness.com

hw@theconsumergoodsforum.com

@CGF\_Health

The Consumer Goods Forum

CGFTheForum